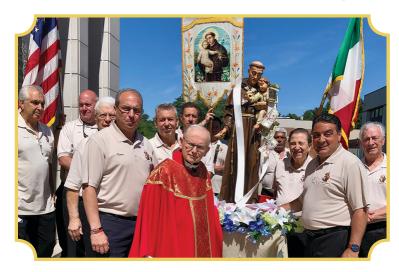

## Saint Anthony di Padova Society, SWP

Founded 1922 ~ Re-Incorporated 2009

435 Dogwood Circle Deptford, NJ 08096 www.stanthonysswphila.com

A fraternal and charitable organization dedicated to preserving Italian traditions and customs.

Major events include; Annual Italian Night (March), Golf Outing (September), Bocce Tournament (April) and Feast Day Celebration (June).

#### New members are always welcome!

Visit our website for details and up to date information.

Follow us on Facebook, St. Anthony DiPadova Society

Msgr. Ralph J. Chieffo, Pastor

2400 North Providence Road, Media, PA 19063 stmarymagdalen.net

Ninth and DuPont Streets - Wilmington, DE 19805 for more info visit: facebook.com/stanthonysfestival

stanthonysfestival.com