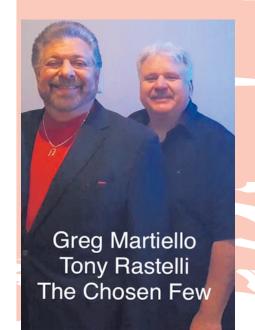

#### The Chosen Few featuring Greg Martiello & Tony Rastelli 3:50 p.m. to 4:50 p.m.

Greg Martiello and Tony Rastelli of the Chosen Few have been entertaining Philadelphia and South Jersey audiences with their multifaceted musical talents for nearly three decades.

Attendance at one of their performances will transport you back to the sounds and styles of the '50s and '60s.

Their song choices and Greg's impersonations always bring smiles to the faces of their fans. Audiences rave about Greg's ability to combine comedy and humor with his vocal and impersonation talents.