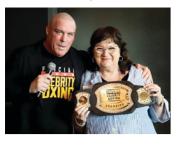

A True Champion! ... Peg DeGrassa, Delaware County News network, a.k.a.

the "voice of Delco", was recognized by the Delaware County Women's Commission at the 2023

National Women's History Month
Awards Celebration as a "Women of
Achievement, Present" in recognition of
"Women Who Tell Our Stories"! Peg was
later honored to be named recipient of
the Seventh District and Auxiliary VFW
"Advocate of the Year Award" for her
support of our Veterans! Most recently,
at the Delaware County Press Club Event
"Big Hats & Horses" at Harrah's, Damon
Feldman, Celebrity Boxing Founder
& President, named Peg this year's
recipient of the "Champion Belt" for
believing in those in pursuit of
their dreams!