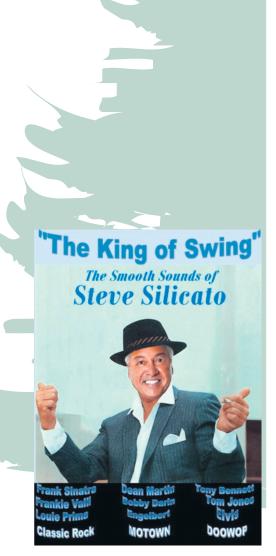

#### The King of Swing Smooth Sounds by Steve Silicato 1:30 p.m. to 2:30 p.m.

The Smooth Sounds of Steve Silicato is a local Delco entertainer who has been entertaining audiences in the tri-state region for the past 12 years. Steve's repertoire of music ranges from the standards

(Sinatra / Dino / Tony Bennett), MOTOWN to DOOWOP and much more. Steve is "a favorite" and performs annually at St. Anthony's Italian Festival in Wilmington DE, Our Lady of Mt. Carmel (Hammonton NJ) Italian Festival, as well as the Ocean County (Seaside Heights NJ) Christopher Columbus Parade & Festival.